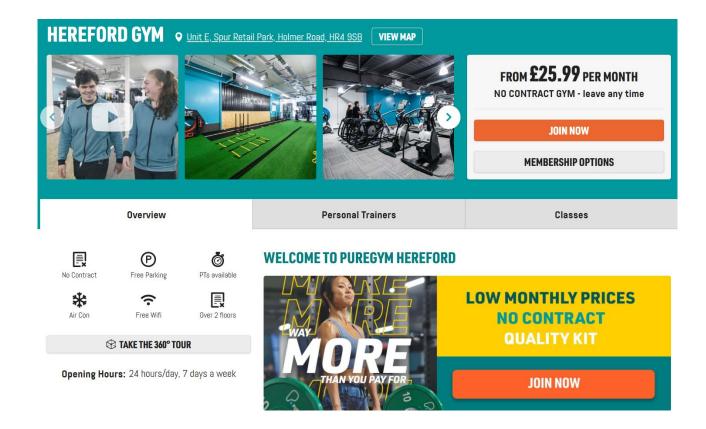

# **Support for Ukraine** – information for guests

**PureGym Hereford** offers members a range of the very best gym kit, dozens of weekly gym classes and a top fitness team - and all in one convenient location. Local gyms are designed to fit into smaller spaces which means they can bring affordable fitness into local communities across the country.

To find out more about gym and classes go to the website or scan the QR code.

24 Hour Gym in Hereford from £25.99 | PureGym