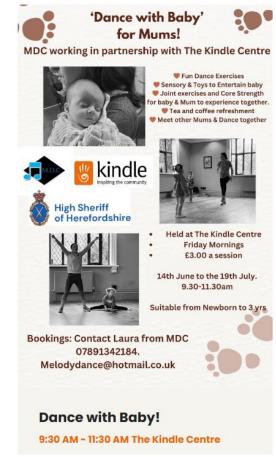

### **Dance with Baby**

**Dance Exercises:** Enjoy fun routines with your baby. **Sensory Play & Toys:** Keep your baby entertained.

**Joint Exercises:** 

Strengthen together with baby-friendly workouts. **Tea & Coffee:** Relax and chat with other mums. **Meet Other Mums:** Connect and dance together.

**Details:** 

When: Friday Mornings

Time: 9:30 AM - 11:30 AM

Dates: 14th June to 19th July

Cost: £3.00 per session

For: Newborns to 3 years old

Bookings: Contact Laura from MDC at 07891342184 or

email Melodydance@hotmail.co.uk.

Come dance, bond, and have fun with your baby!

To go to **The Kindle Centre** website use the link or scan the QR code.

Health & Wellbeing - Kindle Centre