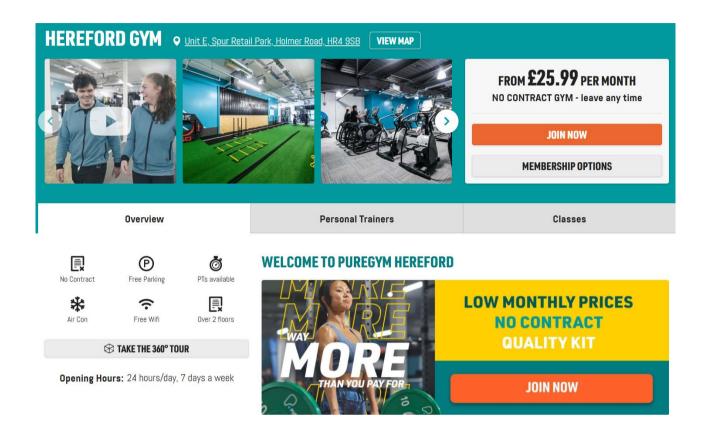

## **Support for Ukraine** – information for guests

**PureGym Hereford** offers members a range of the very best gym kit, dozens of weekly gym classes and a top fitness team - and all in one convenient location. Local gyms are designed to fit into smaller spaces which means they can bring affordable fitness into local communities across the country.

To find out more about gym and classes go to the website or scan the QR code.

24 Hour Gym in Hereford from £25.99 | PureGym